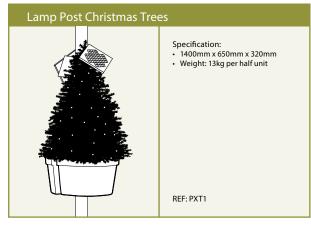

## lamp post christmas trees

enjoy a totally green christmas!

Everyone loves seasonal illuminations, they provide pleasure and cheer up any location. The Plantscape® solar powered Christmas Tree with lights offers just that, but with none of the hassle.

Please Note: All measurements are approximate