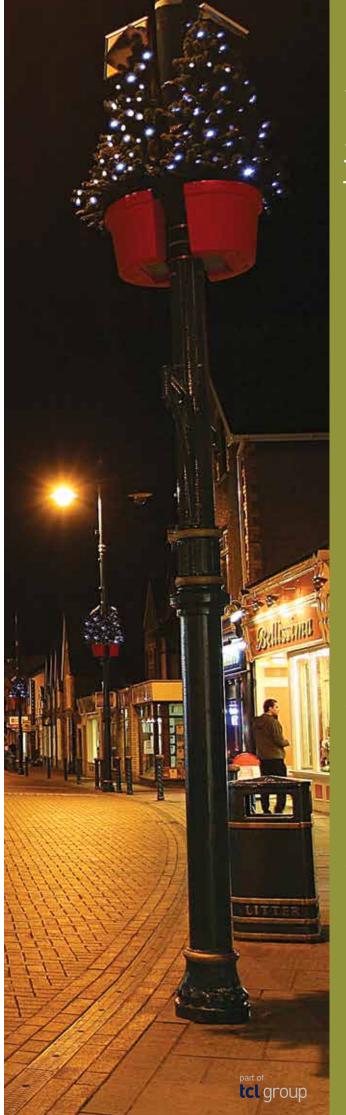

## lamp post christmas trees

enjoy a totally green christmas!

Everyone loves seasonal illuminations, they provide pleasure and cheer up any location. The Plantscape® solar powered Christmas Tree with lights offers just that, but with none of the hassle.

Our completely self sufficient trees all come with their own battery pack which charges throughout the day and illuminates your streets at night. Available on a rental only basis, our costs include delivery, placement, a full back up service available 7 days a week and removal at the end of the season.

Weighing no more than your summer floral displays they fit onto our standard Holestar Bracket, which means that no drilling of Lamp-Post or buildings is necessary, and because the lights are solar powered it means not only no increase in your electrical bills, but also no wiring or electrical certification is needed!